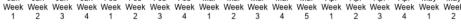

| Week       | 2019 | 2020 |  |
|------------|------|------|--|
| Jan Week 1 | 51   | 28   |  |
| Jan Week 2 | 89   | 73   |  |
| Jan Week 3 | 98   | 69   |  |
| Jan Week 4 | 73   | 72   |  |
| Feb Week 1 | 88   | 73   |  |
| Feb Week 2 | 114  | 102  |  |
| Feb Week 3 | 77   | 87   |  |
| Feb Week 4 | 88   | 94   |  |
| Mar Week 1 | 127  | 97   |  |
| Mar Week 2 | 123  | 116  |  |
| Mar Week 3 | 115  | 108  |  |
| Mar Week 4 | 123  | 137  |  |
| Mar Week 5 | 143  | 105  |  |
| Apr Week 1 | 119  | 82   |  |
| Apr Week 2 | 132  | 49   |  |
| Apr Week 3 | 96   | 67   |  |
| Apr Week 4 | 144  | 69   |  |
| May Week 1 | 182  | 76   |  |
| May Week 2 | 177  | 75   |  |