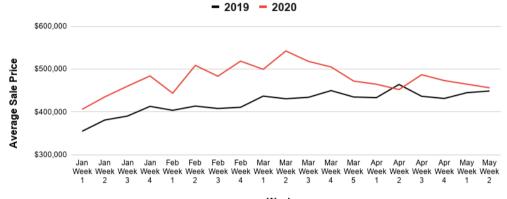

## **AVERAGE SALE PRICE**

AVERAGE SALE PRICE - RESIDENTIAL

Week

| AVERAGE SALE PRICE |           |           |  |
|--------------------|-----------|-----------|--|
| Week               | 2019      | 2020      |  |
| Jan Week 1         | \$355,164 | \$406,304 |  |
| Jan Week 2         | \$381,330 | \$435,218 |  |
| Jan Week 3         | \$390,552 | \$460,161 |  |
| Jan Week 4         | \$413,203 | \$484,048 |  |
| Feb Week 1         | \$403,964 | \$443,747 |  |
| Feb Week 2         | \$413,851 | \$508,612 |  |
| Feb Week 3         | \$408,223 | \$483,405 |  |
| Feb Week 4         | \$411,049 | \$518,523 |  |
| Mar Week 1         | \$437,053 | \$499,434 |  |
| Mar Week 2         | \$430,857 | \$542,227 |  |
| Mar Week 3         | \$434,251 | \$517,962 |  |
| Mar Week 4         | \$449,893 | \$504,976 |  |
| Mar Week 5         | \$434,962 | \$472,022 |  |
| Apr Week 1         | \$433,453 | \$464,795 |  |
| Apr Week 2         | \$464,226 | \$452,285 |  |
| Apr Week 3         | \$436,651 | \$486,861 |  |
| Apr Week 4         | \$431,543 | \$473,250 |  |
| May Week 1         | \$445,050 | \$464,888 |  |
| May Week 2         | \$448,955 | \$456,368 |  |