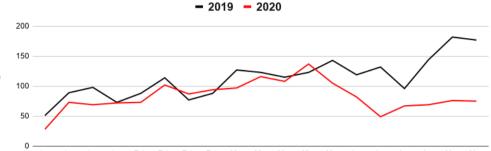

| NUMBER OF UNIT SALES |      |      |  |
|----------------------|------|------|--|
| Week                 | 2019 | 2020 |  |
| Jan Week 1           | 93   | 70   |  |
| Jan Week 2           | 154  | 120  |  |
| Jan Week 3           | 201  | 166  |  |
| Jan Week 4           | 186  | 210  |  |
| Feb Week 1           | 224  | 221  |  |
| Feb Week 2           | 214  | 218  |  |
| Feb Week 3           | 231  | 273  |  |
| Feb Week 4           | 225  | 232  |  |
| Mar Week 1           | 307  | 327  |  |
| Mar Week 2           | 333  | 327  |  |
| Mar Week 3           | 289  | 436  |  |
| Mar Week 4           | 307  | 313  |  |
| Mar Week 5           | 364  | 286  |  |
| Apr Week 1           | 415  | 205  |  |
| Apr Week 2           | 455  | 184  |  |
| Apr Week 3           | 477  | 201  |  |
| Apr Week 4           | 461  | 212  |  |
| May Week 1           | 584  | 409  |  |
| May Week 2           | 549  | 268  |  |