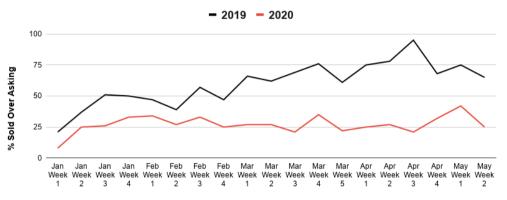

## NUMBER OF PROPERTIES SOLD OVER ASKING

NUMBER OF PROPERTIES SOLD OVER ASKING - RESIDENTIAL

Week

| NUMBER OF PROPERTIES SOLD OVER ASKING |      |      |  |
|---------------------------------------|------|------|--|
| Week                                  | 2019 | 2020 |  |
| Jan Week 1                            | 77   | 59   |  |
| Jan Week 2                            | 131  | 78   |  |
| Jan Week 3                            | 143  | 101  |  |
| Jan Week 4                            | 133  | 127  |  |
| Feb Week 1                            | 168  | 119  |  |
| Feb Week 2                            | 151  | 120  |  |
| Feb Week 3                            | 166  | 141  |  |
| Feb Week 4                            | 158  | 95   |  |
| Mar Week 1                            | 214  | 170  |  |
| Mar Week 2                            | 225  | 150  |  |
| Mar Week 3                            | 193  | 197  |  |
| Mar Week 4                            | 203  | 149  |  |
| Mar Week 5                            | 243  | 153  |  |
| Apr Week 1                            | 265  | 115  |  |
| Apr Week 2                            | 296  | 122  |  |
| Apr Week 3                            | 299  | 135  |  |
| Apr Week 4                            | 310  | 140  |  |
| May Week 1                            | 376  | 287  |  |
| May Week 2                            | 355  | 181  |  |

#### NUMBER OF PROPERTIES SOLD OVER ASKING - CONDOMINIUM

| NUMBER OF PROPERTIES SOLD OVER ASKING |      |      |  |
|---------------------------------------|------|------|--|
| Week                                  | 2019 | 2020 |  |
| Jan Week 1                            | 21   | 8    |  |
| Jan Week 2                            | 37   | 25   |  |
| Jan Week 3                            | 51   | 26   |  |
| Jan Week 4                            | 50   | 33   |  |
| Feb Week 1                            | 47   | 34   |  |
| Feb Week 2                            | 39   | 27   |  |
| Feb Week 3                            | 57   | 33   |  |
| Feb Week 4                            | 47   | 25   |  |
| Mar Week 1                            | 66   | 27   |  |
| Mar Week 2                            | 62   | 27   |  |
| Mar Week 3                            | 69   | 21   |  |
| Mar Week 4                            | 76   | 35   |  |
| Mar Week 5                            | 61   | 22   |  |
| Apr Week 1                            | 75   | 25   |  |
| Apr Week 2                            | 78   | 27   |  |
| Apr Week 3                            | 95   | 21   |  |
| Apr Week 4                            | 68   | 32   |  |
| May Week 1                            | 75   | 42   |  |
| May Week 2                            | 65   | 25   |  |