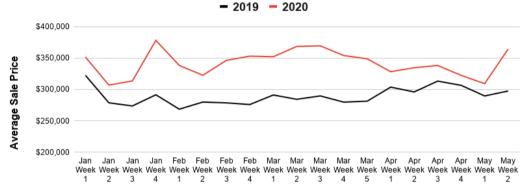

| AVERAGE SALE PRICE |           |           |  |
|--------------------|-----------|-----------|--|
| Week               | 2019      | 2020      |  |
| Jan Week 1         | \$322,475 | \$351,625 |  |
| Jan Week 2         | \$278,739 | \$306,948 |  |
| Jan Week 3         | \$273,787 | \$313,624 |  |
| Jan Week 4         | \$291,532 | \$378,120 |  |
| Feb Week 1         | \$268,635 | \$338,162 |  |
| Feb Week 2         | \$279,989 | \$322,637 |  |
| Feb Week 3         | \$278,672 | \$346,271 |  |
| Feb Week 4         | \$276,030 | \$352,992 |  |
| Mar Week 1         | \$291,210 | \$352,070 |  |
| Mar Week 2         | \$284,360 | \$368,488 |  |
| Mar Week 3         | \$289,757 | \$369,466 |  |
| Mar Week 4         | \$279,843 | \$354,018 |  |
| Mar Week 5         | \$281,413 | \$348,830 |  |
| Apr Week 1         | \$303,744 | \$328,322 |  |
| Apr Week 2         | \$296,059 | \$334,618 |  |
| Apr Week 3         | \$313,339 | \$338,172 |  |
| Apr Week 4         | \$306,578 | \$322,475 |  |
| May Week 1         | \$289,698 | \$309,209 |  |
| May Week 2         | \$297,537 | \$364,298 |  |