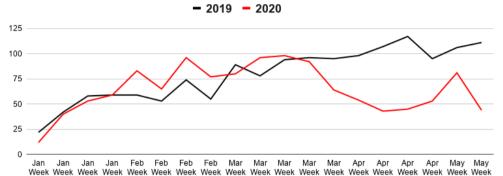

## NUMBER OF PROPERTIES SOLD OVER ASKING

NUMBER OF PROPERTIES SOLD OVER ASKING - RESIDENTIAL

Week

| NUMBER OF PROPERTIES SOLD OVER ASKING |      |      |  |
|---------------------------------------|------|------|--|
| Week                                  | 2019 | 2020 |  |
| Jan Week 1                            | 77   | 59   |  |
| Jan Week 2                            | 131  | 78   |  |
| Jan Week 3                            | 143  | 101  |  |
| Jan Week 4                            | 133  | 127  |  |
| Feb Week 1                            | 168  | 119  |  |
| Feb Week 2                            | 151  | 120  |  |
| Feb Week 3                            | 166  | 141  |  |
| Feb Week 4                            | 158  | 95   |  |
| Mar Week 1                            | 214  | 170  |  |
| Mar Week 2                            | 225  | 150  |  |
| Mar Week 3                            | 193  | 197  |  |
| Mar Week 4                            | 203  | 149  |  |
| Mar Week 5                            | 243  | 153  |  |
| Apr Week 1                            | 265  | 115  |  |
| Apr Week 2                            | 296  | 122  |  |
| Apr Week 3                            | 299  | 135  |  |
| Apr Week 4                            | 310  | 140  |  |
| May Week 1                            | 376  | 287  |  |
| May Week 2                            | 355  | 181  |  |

#### NUMBER OF PROPERTIES SOLD OVER ASKING - CONDOMINIUM

| NUMBER OF PROPERTIES SOLD OVER ASKING |      |      |  |
|---------------------------------------|------|------|--|
| Week                                  | 2019 | 2020 |  |
| Jan Week 1                            | 21   | 8    |  |
| Jan Week 2                            | 37   | 25   |  |
| Jan Week 3                            | 51   | 26   |  |
| Jan Week 4                            | 50   | 33   |  |
| Feb Week 1                            | 47   | 34   |  |
| Feb Week 2                            | 39   | 27   |  |
| Feb Week 3                            | 57   | 33   |  |
| Feb Week 4                            | 47   | 25   |  |
| Mar Week 1                            | 66   | 27   |  |
| Mar Week 2                            | 62   | 27   |  |
| Mar Week 3                            | 69   | 21   |  |
| Mar Week 4                            | 76   | 35   |  |
| Mar Week 5                            | 61   | 22   |  |
| Apr Week 1                            | 75   | 25   |  |
| Apr Week 2                            | 78   | 27   |  |
| Apr Week 3                            | 95   | 21   |  |
| Apr Week 4                            | 68   | 32   |  |
| May Week 1                            | 75   | 42   |  |
| May Week 2                            | 65   | 25   |  |