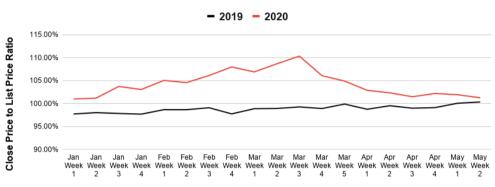

# SOLD PRICE TO LIST PRICE RATIO

- 2019 - 2020

SOLD PRICE TO LIST PRICE RATIO - RESIDENTIAL

Week

| SOLD PRICE TO LIST PRICE RATIO |        |         |  |
|--------------------------------|--------|---------|--|
| Week                           | 2019   | 2020    |  |
| Jan Week 1                     | 97.71% | 97.71%  |  |
| Jan Week 2                     | 97.14% | 99.55%  |  |
| Jan Week 3                     | 98.44% | 101.20% |  |
| Jan Week 4                     | 98.37% | 101.03% |  |
| Feb Week 1                     | 98.72% | 101.81% |  |
| Feb Week 2                     | 98.66% | 101.95% |  |
| Feb Week 3                     | 98.60% | 102.46% |  |
| Feb Week 4                     | 98.95% | 104.13% |  |
| Mar Week 1                     | 98.91% | 102.56% |  |
| Mar Week 2                     | 99.37% | 103.67% |  |
| Mar Week 3                     | 98.99% | 103.55% |  |
| Mar Week 4                     | 99.24% | 102.71% |  |
| Mar Week 5                     | 99.61% | 101.59% |  |
| Apr Week 1                     | 99.58% | 101.03% |  |
| Apr Week 2                     | 99.82% | 99.19%  |  |
| Apr Week 3                     | 99.89% | 99.45%  |  |
| Apr Week 4                     | 99.38% | 99.46%  |  |
| May Week 1                     | 99.76% | 99.69%  |  |
| May Week 2                     | 99.67% | 99.67%  |  |

Week

| SOLD PRICE TO LIST PRICE RATIO |         |         |
|--------------------------------|---------|---------|
| Week                           | 2019    | 2020    |
| Jan Week 1                     | 97.73%  | 100.99% |
| Jan Week 2                     | 98.02%  | 101.19% |
| Jan Week 3                     | 97.84%  | 103.72% |
| Jan Week 4                     | 97.70%  | 103.06% |
| Feb Week 1                     | 98.67%  | 105.04% |
| Feb Week 2                     | 98.66%  | 104.56% |
| Feb Week 3                     | 99.09%  | 106.10% |
| Feb Week 4                     | 97.75%  | 107.96% |
| Mar Week 1                     | 98.88%  | 106.88% |
| Mar Week 2                     | 98.93%  | 108.66% |
| Mar Week 3                     | 99.27%  | 110.30% |
| Mar Week 4                     | 98.92%  | 106.06% |
| Mar Week 5                     | 99.89%  | 104.89% |
| Apr Week 1                     | 98.75%  | 102.88% |
| Apr Week 2                     | 99.53%  | 102.33% |
| Apr Week 3                     | 98.99%  | 101.48% |
| Apr Week 4                     | 99.12%  | 102.19% |
| May Week 1                     | 100.06% | 101.91% |
| May Week 2                     | 100.34% | 101.26% |

SOLD PRICE TO LIST PRICE RATIO - CONDOMINIUM