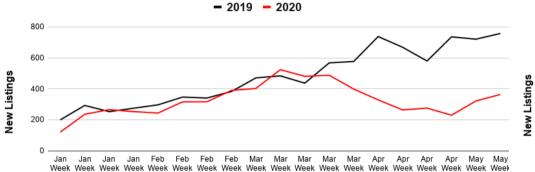

# NUMBER OF NEW LISTINGS

NUMBER OF NEW LISTINGS - RESIDENTIAL

Week

| Week       | 2019 | 2020 |
|------------|------|------|
| Jan Week 1 | 200  | 121  |
| Jan Week 2 | 293  | 236  |
| an Week 3  | 253  | 266  |
| an Week 4  | 275  | 253  |
| eb Week 1  | 297  | 244  |
| eb Week 2  | 347  | 316  |
| eb Week 3  | 341  | 317  |
| eb Week 4  | 383  | 390  |
| lar Week 1 | 471  | 403  |
| lar Week 2 | 484  | 524  |
| lar Week 3 | 437  | 481  |
| lar Week 4 | 568  | 488  |
| lar Week 5 | 577  | 399  |
| Apr Week 1 | 738  | 329  |
| Apr Week 2 | 669  | 264  |
| Apr Week 3 | 580  | 276  |
| Apr Week 4 | 736  | 230  |
| lay Week 1 | 721  | 322  |
| lay Week 2 | 758  | 364  |