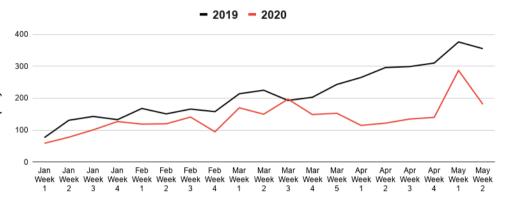

# NUMBER OF NEW LISTINGS

NUMBER OF NEW LISTINGS - RESIDENTIAL

Week

| Week       | 2019 | 2020 |
|------------|------|------|
| Jan Week 1 | 200  | 121  |
| Jan Week 2 | 293  | 236  |
| an Week 3  | 253  | 266  |
| an Week 4  | 275  | 253  |
| eb Week 1  | 297  | 244  |
| eb Week 2  | 347  | 316  |
| eb Week 3  | 341  | 317  |
| eb Week 4  | 383  | 390  |
| lar Week 1 | 471  | 403  |
| lar Week 2 | 484  | 524  |
| lar Week 3 | 437  | 481  |
| lar Week 4 | 568  | 488  |
| lar Week 5 | 577  | 399  |
| Apr Week 1 | 738  | 329  |
| Apr Week 2 | 669  | 264  |
| Apr Week 3 | 580  | 276  |
| Apr Week 4 | 736  | 230  |
| lay Week 1 | 721  | 322  |
| lay Week 2 | 758  | 364  |